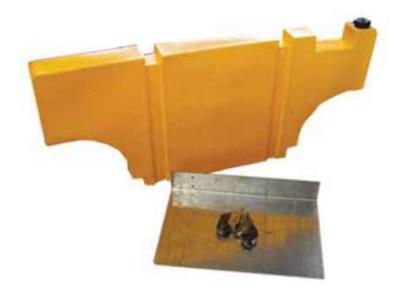

## DPRV50-MK DIESEL TANK

- Slimline Tank
- Roto Moulded Diesel Grade Yellow Polyethylene
- Mount Kit Included
- 3/4" Brass Fitings & 2" Inlet Cap
- Approximate Usable Storage- 50 Litres
- Size: L x 1350mm, W x 100mm, H x 630mm
- Cutouts: 310mm Radius, Base width 760mm
- Filling and Fitting Instructions:

Bolt base plate down with ratchet straps underneath, in line with recessed ribs in tank. Fasten using ratchet straps.

This tank is not to be pressure filled from a hose that is connected from mains pressure to the tank that has a larger flow rate than the breather. Doing so will cause the tank to inflate and split and will void warranty.