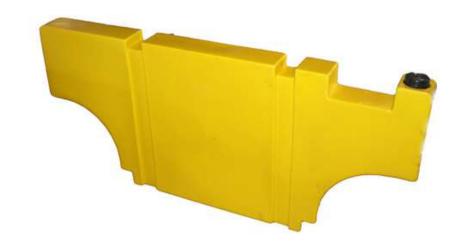

## DPRV50 DIESEL TANK

- Slimline Tank
- Roto Moulded Diesel Grade Yellow Polyethylene
- Mount Kit (Optional)
- 3/4" Brass Fitings & 2" Inlet Cap
- Approximate Usable Storage- 50 Litres
- Size: L x 1350mm, W x 100mm, H x 630mm
- Cutouts: 310mm Radius, Base width 760mm
- Filling Instructions: