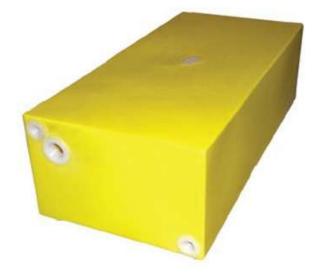

## **DPRV53 DIESEL TANK**

- Diesel Tank
- Roto Moulded Diesel Grade Yellow Polyethylene
- 2 x 1/2" Poly Fittings
- 1 x 1" Poly Fitting
- Approximate Usable Storage- 53 Litres
- Size: L x 740mm, W x 345mm, H x 220mm
- Filling and Fitting Instructions: