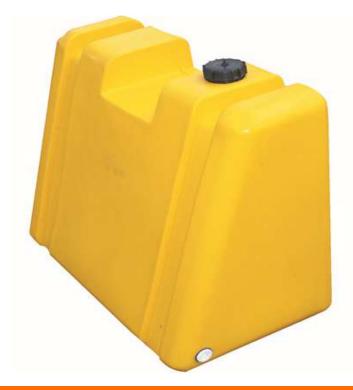

## **DPRV60 DIESEL TANK**

- **Upright Tank**
- Roto Moulded Diesel Grade Yellow Polyethylene
- 3/4" Brass Fittings & 2" Inlet Cap
- Mount Kit (Optional)
- Approximate Usable Storage- 60 Litres
- Size: L x 600mm, W x 330mm, H x 530mm
- Filling Instructions: