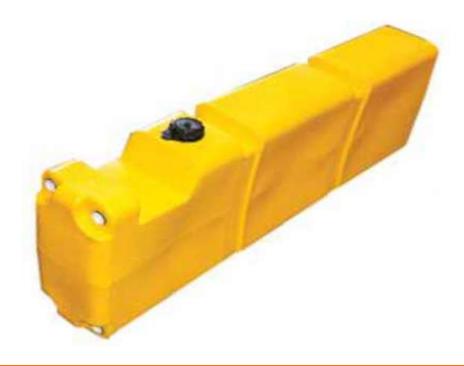

## **DPRV65L DIESEL TANK**

- Long Tank
- Roto Moulded Diesel Grade Yellow Polyethylene
- 3/4" Brass Fittings & 2" Inlet Cap
- Mount Kit (Optional)
- Approximate Usable Storage- 60 to 70 Litres
- Size: L x 1200mm, W x 200mm, H x 430mm
- Filling Instructions: