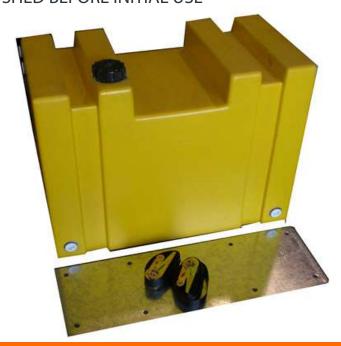

## DPRV75-MK DIESEL TANK

- Upright Tank
- Roto Moulded Diesel Grade Yellow Polyethylene Tank
- 3/4" Brass Outlets & 2" Inlet Cap
- Mount Kit Included
- Approximate Usable Storage- 67 Litres
- Size: L x 600mm, W x 320mm, H x 500mm
- Filling & Fitting Instructions:

Bolt base plate down with ratchet straps underneath, in line with recessed ribs in tank. Fasten using ratchet straps.

This tank is not to be pressure filled from a hose that is connected from mains pressure to the tank that has a larger flow rate than the breather. Doing so will cause the tank to inflate and split and will void warranty.