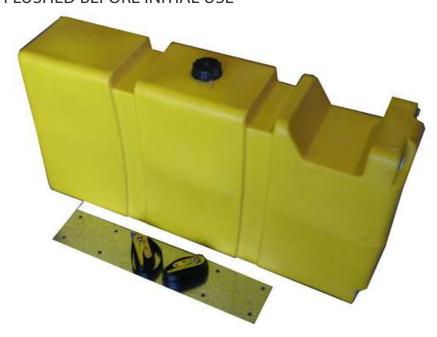

## DPRV80L-MK DIESEL TANK

- Long Tank
- Roto Moulded Diesel Grade Yellow Polyethylene
- 3/4" Brass Fittings & 2" Inlet Cap
- Mount Kit Included
- Approximate Usable Storage- 76 Litres
- Size: L x 950mm, W x 220mm, H x 500mm
- Filling & Fitting Instructions:

Bolt base plate down with ratchet straps underneath, in line with recessed ribs in tank. Fasten using ratchet straps.

This tank is not to be pressure filled from a hose that is connected from mains pressure to the tank that has a larger flow rate than the breather. Doing so will cause the tank to inflate and split and will void warranty.

TANK MUST BE FLUSHED BEFORE INITIAL USE

Call us today on Freecall enmach 1800 502 267 17 CHARLIE TRIGGS CRESCENT **BUNDABERG QLD 4670** FAX: 07 4153 0900 EMAIL: sales@enmach.com.au