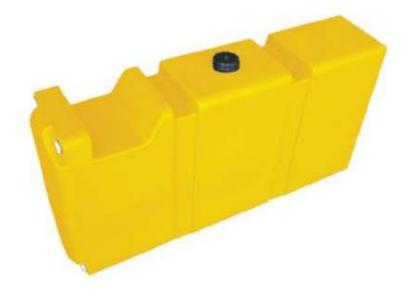

## DPRV80L DIESEL TANK

- Long Tank
- Roto Moulded Diesel Grade Yellow Polyethylene
- 3/4" Brass Fittings & 2" Inlet Cap
- Mount Kit (Optional)
- Approximate Usable Storage- 76 Litres
- Size: L x 950mm, W x 220mm, H x 500mm
- Filling: instructions