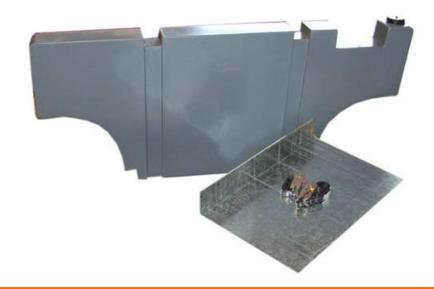

## PRV50-MK WATER TANK

- Slimline Tank
- Roto Moulded Polyethylene Food Grade
- Pump (Optional)
- Mount Kit Included
- 3/4" Brass Fitings & 2" Inlet Cap
- Approximate Usable Storage- 50 Litres
- Size: L x 1350mm, W x 100mm, H x 630mm
- Cutouts: Radius 310mm, Base width 760mm
- Filling and Fitting Instructions: