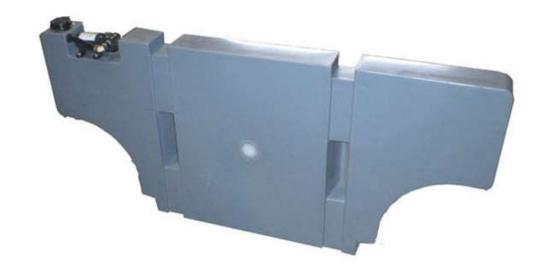

## PRV50-P WATER TANK

- Slimline Tank
- Roto Moulded Polyethylene Food Grade
- Pump Included, 4.3L/M, 35 PSI, Pressure Switched
- **Mount Kit Optional**
- 3/4" Brass Fitings & 2" Inlet Cap
- Approximate Usable Storage- 50 Litres
- Size: L x 1350mm, W x 100mm, H x 630mm
- Cutouts: Radius 310mm, Base width 760mm
- Filling Instructions: