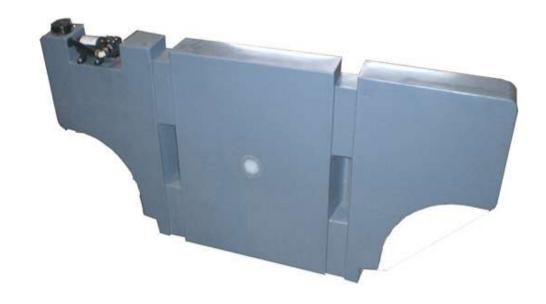

## PRV50 WATER TANK

- Slimline Tank
- Roto Moulded Polyethylene Food Grade
- Pump & Mount Kit (Optional)
- 3/4" Brass Fitings & 2" Inlet Cap
- Approximate Usable Storage- 50 Litres
- Size: L x 1350mm, W x 100mm, H x 630mm
- Cutouts: Radius 310mm, Base width 760mm
- Filling Instructions: