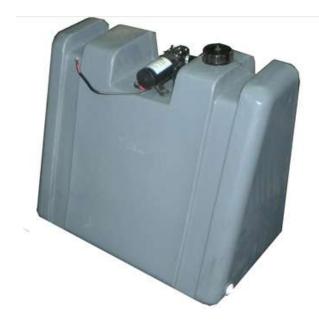

## PRV60-P WATER TANK

- **Upright Tank**
- Roto Moulded Polyethylene Food Grade
- 3/4" Brass Fittings & 2" Inlet Cap
- Pump Included, 4.3L/M, 35 PSI, Pressure Switched
- Mount Kit (Optional)
- Approximate Usable Storage- 60 Litres
- Size: L x 600mm, W x 330mm, H x 530mm
- Filling Instructions: