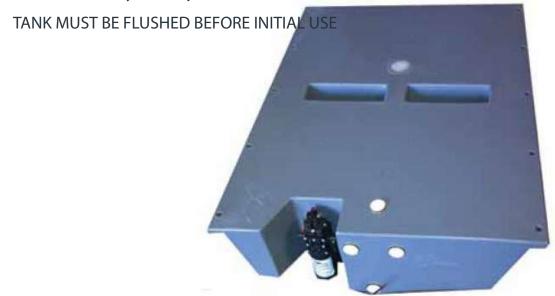

## PRV70-P WATER TANK

- Under Body Tank
- Roto Moulded Polyethylene Food Grade
- 3/4" Brass Fittings
- Pump Included, 4.3L/M, 35 PSI, Pressure Switched
- Approximate Usable Storage- 60 Litres
- Size: L x 810mm, W x 615mm, H x 200mm
- Filling and Fitting Instructions:

Align mounting flanges on tank with a sturdy surface on your vehicle ie: chassis rails, mark holes and drill. Fasten using bolts and flat washers.

NB: DO NOT DRILL PLASTIC HOLES LARGER

This tank is not to be pressure filled from a hose that is connected from mains pressure to the tank that has a larger flow rate than the breather. Doing so will cause the tank to inflate and split and will void warranty.