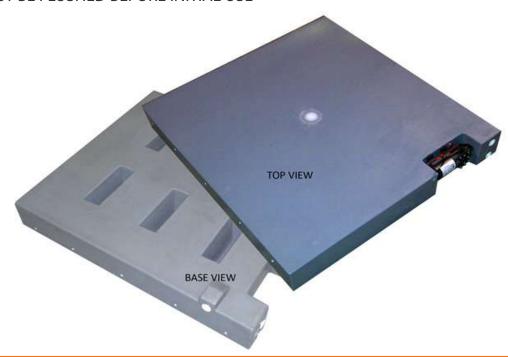

## PRV70SS-P WATER TANK

- Slimline/ Short Under Body Tank
- Roto Moulded Polyethylene Tank- Food Grade
- 3/8" Plastic Thread Breather & 3/4" Brass Fitings
- Pump Included, 4.3L/M, 35 PSI, Pressure Switched
- Mount Kit (Optional)
- Approximate Usable Storage- 70 Litres
- Size: L x 905mm, W x 835mm, H x 115mm
- Filling Instructions: