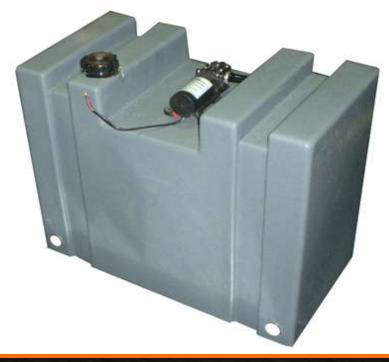

## PRV75-P WATER TANK

- **Upright Tank**
- Roto Moulded Polyethylene Food Grade
- 3/4" Brass Fittings & 2" Inlet Cap
- Pump Included, 4.3L/M, 35 PSI, Pressure Switched
- Mount Kit (Optional)
- Approximate Usable Storage- 67 Litres
- Size: L x 600mm, W x 320mm, H x 500mm
- Filling Instructions: