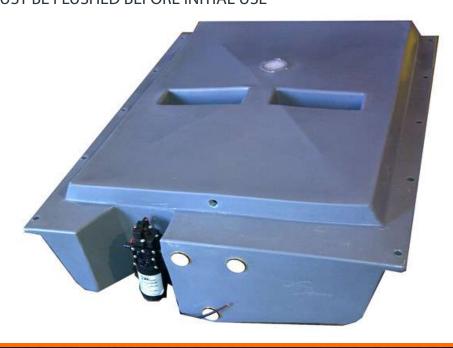

## PRV85-P WATER TANK

- **Under Body Tank**
- Roto Moulded Polyethylene Tank- Food Grade
- Pump Included, 4.3L/M, 35 PSI, Pressure Switched
- 3/4" Brass Fittings & 3/8" Plastic Thread Breather
- Approximate Usable Storage- 76 Litres
- Size: L x 810mm, W x 615mm, H x 240mm
- Filling and Fitting Instructions:

Align mounting flanges on tank with a sturdy surface on your vehicle ie: chassis rails, mark holes and drill. Fasten using bolts and flat washers.

This tank is not to be pressure filled from a hose that is connected from mains pressure to the tank that has a larger flow rate than the breather. Doing so will cause the tank to inflate and split and will void warranty.

We recommend to use plastic/nylon fittings in this tank not brass.

The stated litre capacity is by cubic measurements and is a guide only. Usable litre capacity is determined by the way the tank is mounted.