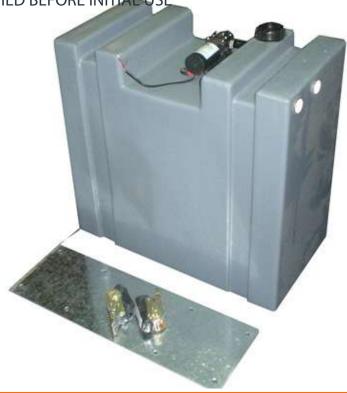

## PRV90-P-MK WATER TANK

- **Upright Tank**
- Roto Moulded Polyethylene Tank- Food Grade
- 3/4" Brass Fittings & 2" Inlet Cap
- Mount Kit & Pump Included, 4.3L/M, 35 PSI, Pressure Switched
- Approximate Usable Storage- 85 Litres
- Size: L x 600mm, W x 320mm, H x 600mm
- Filling and Fitting Instructions:

TANK MUST BE FLUSHED BEFORE INITIAL USE

Call us today on Freecall enmach 1800 502 267 17 CHARLIE TRIGGS CRESCENT **BUNDABERG QLD 4670** FAX: 07 4153 0900 EMAIL: sales@enmach.com.au