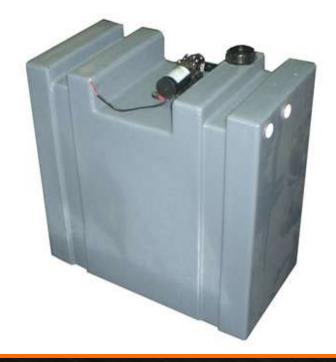

## PRV90-P WATER TANK

- **Upright Tank**
- Roto Moulded Polyethylene Tank- Food Grade
- 3/4" Brass Fittings & 2" Inlet Cap
- Pump Included, 4.3L/M, 35 PSI, Pressure Switched
- Mount Kit (Optional)
- Approximate Usable Storage- 85 Litres
- Size: L x 600mm, W x 320mm, H x 600mm
- Filling Instructions: