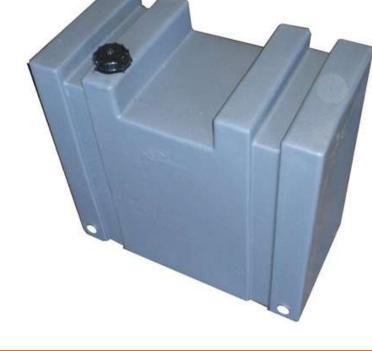

## **PRV90 WATER TANK**

- Upright Tank
- Roto Moulded Polyethylene Tank- Food Grade
- 3/4" Brass Fittings & 2" Inlet Cap
- Pump & Mount Kit (Optional)
- Approximate Usable Storage- 85 Litres
- Size: L x 600mm, W x 320mm, H x 600mm
- Filling Instructions: