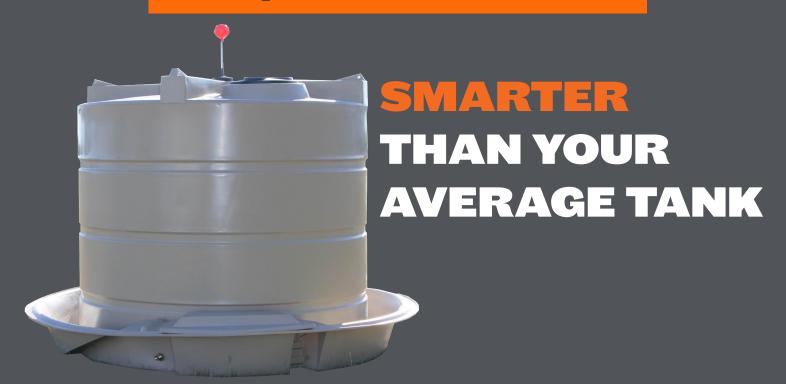

## 5000L Tank and Trough Combination

Ensures large watering reserves at all times. Keeps your water at its best quality - cooler and cleaner keeps it protected from algae growth. Waters large herds of stock at the same time. Easy to relocate. The Tank and Trough combo is simple and lasting - no need for those problematic installations from the tank to the trough.

- → Tie down lugs
- → Strong construction
- → 1" ball valves and fittings
- → UV stabilised polyethylene
- → Sweep out point in trough
- → Fitted with floating level indicator
- → 50mm drain for easy cleaning
- → Suitable for sheep, goats and cows
- → Bulk water storage at point of need
- -- Can be configured for molasses feeding
- → Internal pipework, stock damage protection
- Tank water level controlled by internal float valve
- → Trough water level controlled by covered float valve