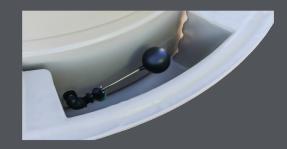

- → Tie down lugs
- → Strong construction
- → 1" ball valves and fittings
- → UV stabilised polyethylene
- → Sweep out point in trough
- → Fitted with floating level indicator
- → 50mm drain for easy cleaning
- → Suitable for sheep, goats and cows
- → Bulk water storage at point of need
- -- Can be configured for molasses feeding
- → Internal pipework, stock damage protection
- Tank water level controlled by internal float valve
- → Trough water level controlled by covered float valve