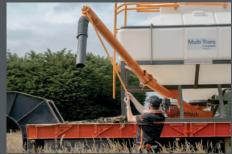

### **SMARTER THAN YOUR AVERAGE BIN**

- Liquid & dry goods
- → Suitable for up to 1.5 S.G products
- → Will hold all liquid, all dry goods or
- Supplied with container corners to lock on to any flat deck or skel trailer
- → Knife gate for dry goods
- Can be used on ground
- → Fork lift pockets
- High flow polyethylene bin

- → Total drain
- → Food grade
- Easy Operation
- Corrosion resistant bin
- Low centre of gravity
- 3" liquid outlet with valve and
- → 6" auger on dry goods option
- --- Full walkway with fold up handrails
- -- Can be ordered as a single bin unit

- 7m³ capacity per poly tank
- → 6060mm long 2430mm wide 2400mm high
- 1450mm auger height from deck

BUILT SMART, BUILT TO LAST.

**CONTACT US** 

1800 502 267 **E** sales@enmach.com.au