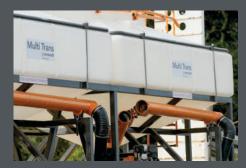

- → Total drain
- → Food grade
- Easy Operation
- Corrosion resistant bin
- Low centre of gravity
- 3" liquid outlet with valve and
- → 6" auger on dry goods option
- --- Full walkway with fold up handrails
- -- Can be ordered as a single bin unit

# **Multi Trans**

| PART NO.  | CUBIC<br>CAPACITY | DESCRIPTION                   | OVERALL<br>LENGTH | OVERALL<br>WIDTH | OVERALL<br>HEIGHT | RRP PRICE<br>(INC. GST) |
|-----------|-------------------|-------------------------------|-------------------|------------------|-------------------|-------------------------|
| MT14000-D | 14m³ / two bins   | Dry goods storage with auger  | 6060mm            | 2430mm           | 2400mm            |                         |
| MT14000-L | 14m³ / two bins   | Liquid storage with 3" outlet | 6060mm            | 2430mm           | 2400mm            |                         |