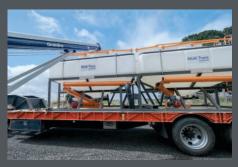

- 7m³ capacity per poly tank
- → 6060mm long 2430mm wide 2400mm high
- 1450mm auger height from deck

BUILT SMART, BUILT TO LAST.

**CONTACT US** 

1800 502 267 **E** sales@enmach.com.au

# **Multi Trans**

| PART NO.  | CUBIC<br>CAPACITY | DESCRIPTION                   | OVERALL<br>LENGTH | OVERALL<br>WIDTH | OVERALL<br>HEIGHT | RRP PRICE<br>(INC. GST) |
|-----------|-------------------|-------------------------------|-------------------|------------------|-------------------|-------------------------|
| MT14000-D | 14m³ / two bins   | Dry goods storage with auger  | 6060mm            | 2430mm           | 2400mm            |                         |
| MT14000-L | 14m³ / two bins   | Liquid storage with 3" outlet | 6060mm            | 2430mm           | 2400mm            |                         |