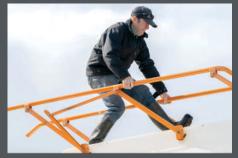

- → Total drain
- → Food grade
- Easy Operation
- Corrosion resistant bin
- Low centre of gravity
- 3" liquid outlet with valve and
- → 6" auger on dry goods option
- --- Full walkway with fold up handrails
- -- Can be ordered as a single bin unit