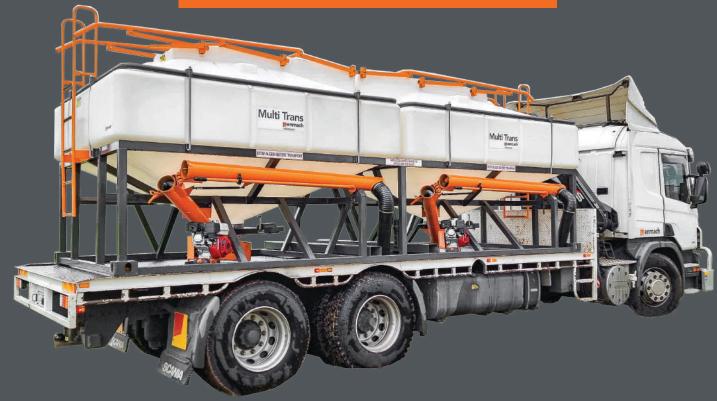

## **Multi Trans**

### **SMARTER THAN YOUR AVERAGE BIN**

- Liquid & dry goods
- → Suitable for up to 1.5 S.G products
- → Will hold all liquid, all dry goods or
- Supplied with container corners to lock on to any flat deck or skel trailer
- → Knife gate for dry goods
- Can be used on ground
- → Fork lift pockets
- High flow polyethylene bin

- → Total drain
- → Food grade
- Easy Operation
- Corrosion resistant bin
- Low centre of gravity
- 3" liquid outlet with valve and
- → 6" auger on dry goods option
- --- Full walkway with fold up handrails
- -- Can be ordered as a single bin unit

- 7m³ capacity per poly tank
- → 6060mm long 2430mm wide 2400mm high
- 1450mm auger height from deck

BUILT SMART, BUILT TO LAST.

**CONTACT US** 

1800 502 267 **E** sales@enmach.com.au