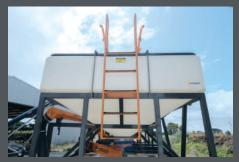

- → Total drain
- → Food grade
- Easy Operation
- Corrosion resistant bin
- Low centre of gravity
- 3" liquid outlet with valve and
- → 6" auger on dry goods option
- --- Full walkway with fold up handrails
- -- Can be ordered as a single bin unit

- 7m³ capacity per poly tank
- → 6060mm long 2430mm wide 2400mm high
- 1450mm auger height from deck

BUILT SMART, BUILT TO LAST.

**CONTACT US** 

1800 502 267 **E** sales@enmach.com.au